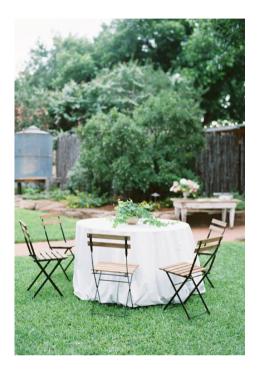

### THE DANCE PAD

Further up toward the guesthouses is our concrete pad covered in string lights and ready to be used as your dance pad or a place to set up tables for the reception. Approx. 600 sq. ft.