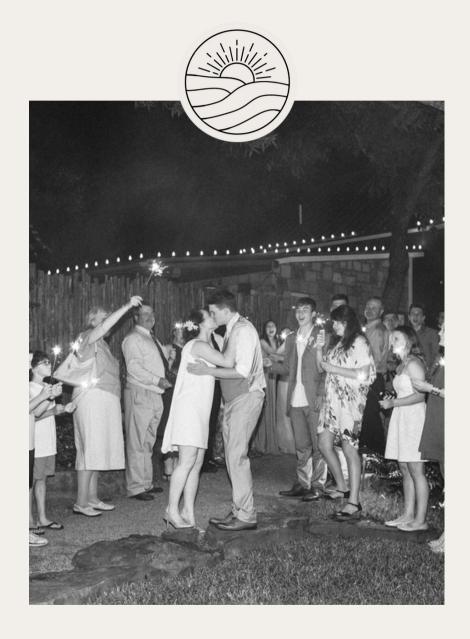

## dinner under the stars

out space

### THE DANCE PAD

Further up toward the guesthouses is our concrete pad covered in string lights and ready to be used as your dance pad or a place to set up tables for the reception. Approx. 600 sq. ft.