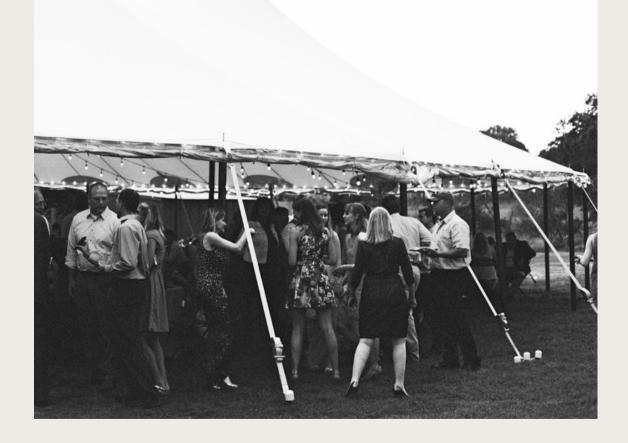

### THE DANCE PAD

Further up toward the guesthouses is our concrete pad covered in string lights and ready to be used as your dance pad or a place to set up tables for the reception. Approx. 600 sq. ft.