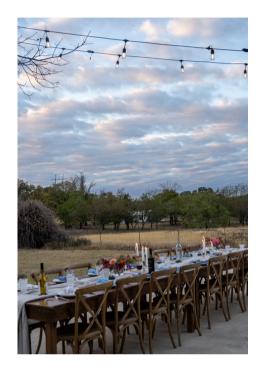

## dinner under the stars

out space

### THE DANCE PAD

Further up toward the guesthouses is our concrete pad covered in string lights and ready to be used as your dance pad or a place to set up tables for the reception. Approx. 600 sq. ft.